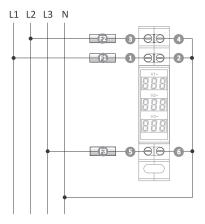

# Wiring diagram

## Mounting

- 1. Disconnect the power supply.
- 2. Install the indicator on the rail in the distribution board.
- Connect the indicator to the source of measured voltage according to the diagram.

It is recommended to protect each phase of the indicator with a slow-blow fuses with a rating current of 0.25 or a 3-phase circuit breaker with B characteristics and rating current of 1 A.