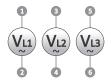

### Functioning

The WNC-3 indicator contains three independent measurement chains. The measured voltage values are indicated directly in numerical form on the 3-row, 3-digit LED display. Voltages are displayed with a resolution of 1 V, measurement is updated five times per second.

# Wiring diagram