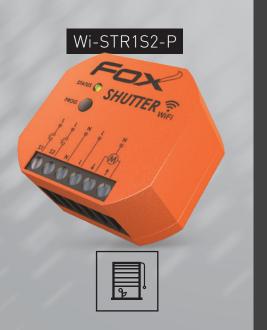

Communication via home Wi-Fi network and remote access via Polish

Ability to work autonomously even without a Wi-Fi connection

Mounting in the 60 mm installation box

SHUTTER

Slats adjustment function

F&F cloud

230 V ROLLER SHUTTER CONTROLLER

Control also via local push buttons

Free mobile applications for Android and IOS

Integration with Google voice assistant

Mounting in the 60 mm installation box