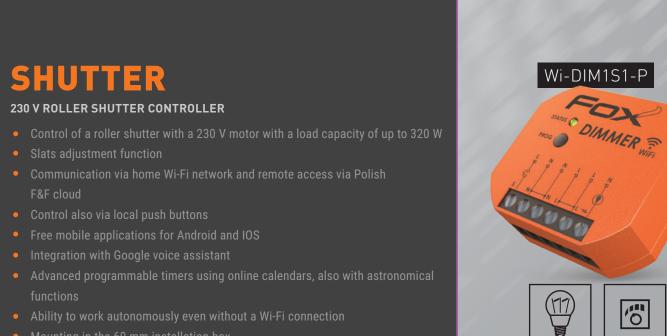

Communication via home Wi-Fi network and remote access via Polish

Ability to work autonomously even without a Wi-Fi connection

Mounting in the 60 mm installation box

SHUTTER

Slats adjustment function

F&F cloud

230 V ROLLER SHUTTER CONTROLLER

Control also via local push buttons

Free mobile applications for Android and IOS

Integration with Google voice assistant

Mounting in the 60 mm installation box