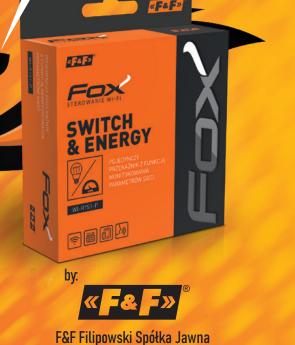

### **SWITCH & ENERGY**

#### SINGLE RELAY WITH NETWORK PARAMETERS MONITORING FUNCTION

- Single-channel 230 V relay with a load capacity of 10 (16\*) A
- Monitoring of the following network parameters: voltage, current, power, power consumption
- Communication via home Wi-Fi network and remote access via Polish F&F cloud
- Free mobile applications for Android and IOS
- Integration with Google voice assistant
- Advanced programmable timers using online calendars, also with astronomical functions
- Ability to work autonomously even without a Wi-Fi connection