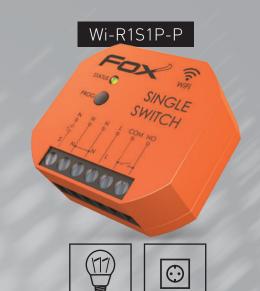

# SINGLE SWITCH

#### SINGLE RELAY

- Single-channel 230 V relay with a load capacity of 16\* A
- Communication via home Wi-Fi network and remote access via Polish F&F cloud
- Control also via local push buttons
- Free mobile applications for Android and IOS
- Integration with Google voice assistant
- Advanced programmable timers using online calendars, also with astronomical functions
- Ability to work autonomously even without a Wi-Fi connection
- Mounting in the 60 mm installation box