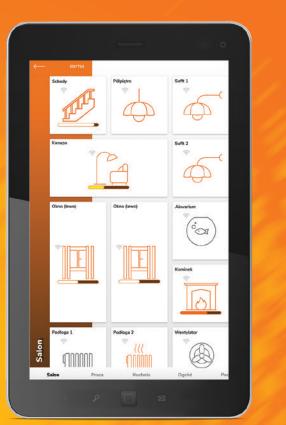

### THREE EASY STEPS TO YOUR SMART HOME

- 1 You run an app, which searches for devices on its own
- 2 You design control panels to your liking (size of icons and their placement)
- 3 You create programs for devices and groups in your own language and save them in your favorite online calendar