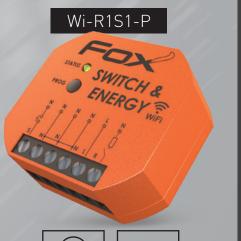

### **SWITCH & ENERGY**

#### SINGLE RELAY WITH NETWORK PARAMETERS MONITORING FUNCTION

- Single-channel 230 V relay with a load capacity of 10 (16\*) A
- Monitoring of the following network parameters: voltage, current, power, power consumption
- Communication via home Wi-Fi network and remote access via Polish F&F cloud
- Free mobile applications for Android and IOS
- Integration with Google voice assistant
- Advanced programmable timers using online calendars, also with astronomical functions
- Ability to work autonomously even without a Wi-Fi connection